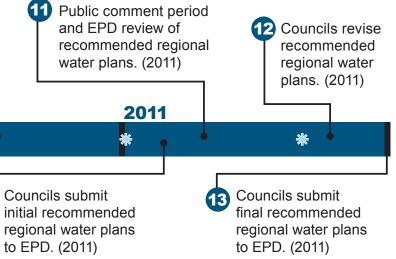

## **REGIONAL WATER PLANNING TIMELINE**

**3** State-wide Regional Water Planning 6 State-wide joint Council meetings General Assembly 9 Councils select regionally adopts and the Council Kick-Off Meeting. (2009) to present draft baseline resource appropriate management assessments; public notice period Governor signs practices to ensure water on assessments starts. (2010) the State Water Regional Water Planning needs are met. (2010 and 2011) Plan. (2008) Guidance released. (2009) 2008 2009 2010 \* 畿 Council members **5** Representatives and experts from 2 Councils submit ന appointed. (2009) Agricultural, Energy, Industrial, and Water Conservation Forecasts of regional 8 Municipal sectors provide input on Implementation Plan water and wastewater forecasts of future water supply and to EPD. (2011) released. (2010) needs presented to wastewater needs. (2009 and 2010) Councils meet quarterly Councils. (2010) and have ongoing technical subcommittee meetings