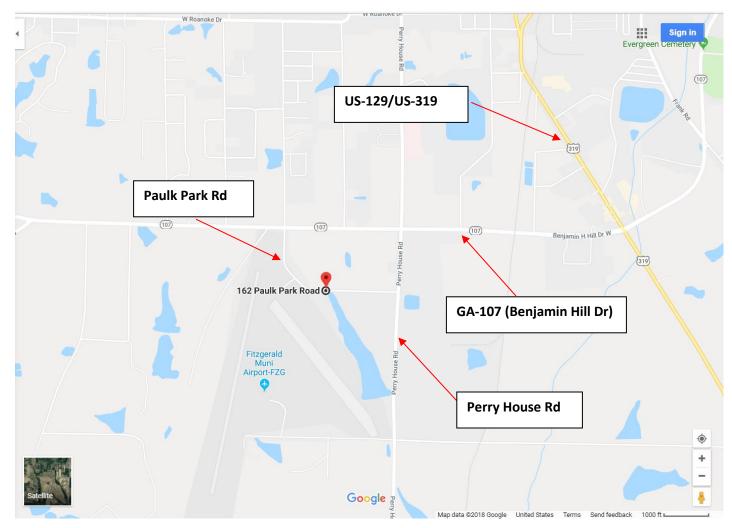

Ben Hill County Agricultural Pavilion 162 Paulk Park Road Fitzgerald, GA 31750

For additional information about the Altamaha Regional Water Planning Council, please contact: Jennifer Welte, Georgia EPD Watershed Protection Branch, (404) 463-1694 or jennifer.welte@dnr.ga.gov

## Ben Hill County Agricultural Pavilion 162 Paulk Park Road Fitzgerald, GA 31750

Directions from US-129: Head west on GA-107 (Benjamin Hill Dr), then south on Perry House Road, then west on Paulk Park Road.