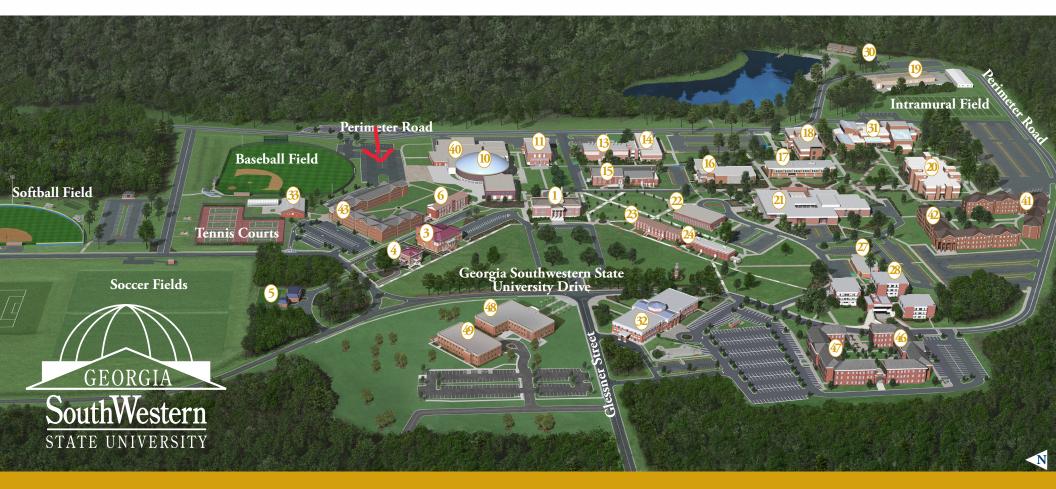

# Georgia Southwestern State University – Storm Dome 800 GSW University Drive Americus, Georgia 31709

These meetings will be held in the <u>Storm Dome in Rooms 2410, 2413, and 2517</u>. The Storm Dome is building #10 on the attached map. The closest <u>parking lot</u> is marked on the map with a red arrow, and it is located off of Perimeter Rd. (also known as Edgewood Ave.).

# Georgia Southwestern State University Campus Map

- 1. Wheatley Administration Building
- 3. Crawford Wheatley Hall
- 4. Newman Alumni Center
- 5. Former President's Home
- 6. Collum Hall
- 10. Storm Dome/Athletic Center
- 11. Florrie Chappell Gymnasium
- 13. Science Building

- 14. Joseph C. Roney Building
- 15. Jackson Hall
- 16. Academic Center for Excellence
- 17. English Building
- 18. Business/History & Political Science Building
- 19. Maintenance/Warehouse
- 20. James Earl Carter Library
- 21. Marshall Student Center

- 22. Mary Lou Jordan Hall
- 23. Sanford Hall
- 24. Morgan Hall
- 27. Smarr and Smith Memorial Building
- 28. Beth King Duncan Hall
- 30. Lake House
- 31. Fine Arts Building
- 32. Education Center

- 33. Deriso Swimming Pool
- 40. Student Success Center
- 41. Southwestern Oaks I
- 42. Southwestern Oaks II
- 43. Southwestern Pines
- 46. Magnolia I
- 47. Magnolia II
- 48. Carter 1 (Nursing/Health Center)
- 49. Carter 2 (Psy/Soc/RCI)