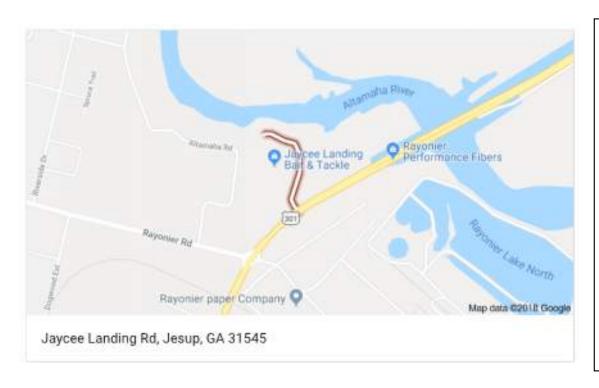

## **Council Meeting Locations:**

1. Jaycee Landing
Road is located off of
US-301 N/US-84
across from Rayonier
Advanced Materials
(RYAM) Facility;
follow Jaycee
Landing Rd until the
end where it meets
the river.