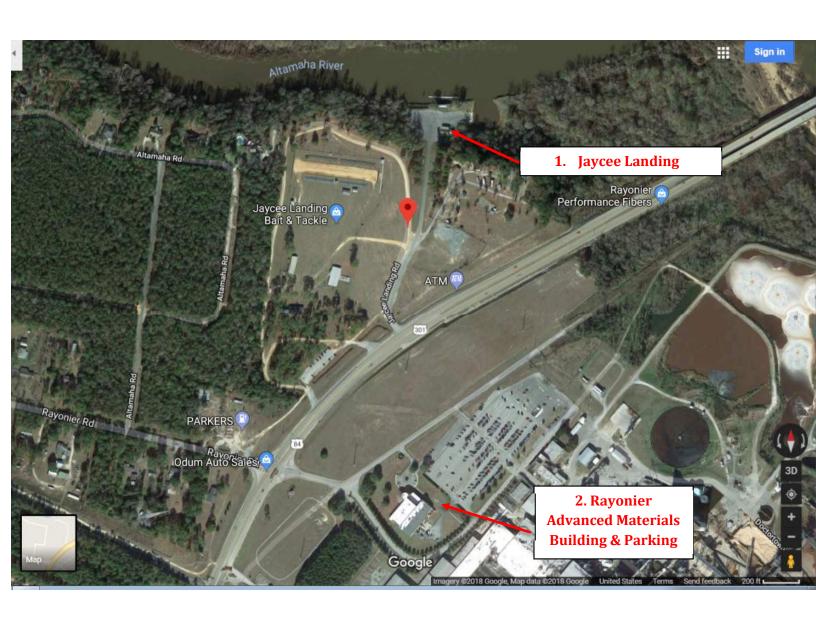

## **Council Meeting Locations:**

1. Jaycee Landing
Road is located off of
US-301 N/US-84
across from Rayonier
Advanced Materials
(RYAM) Facility;
follow Jaycee
Landing Rd until the
end where it meets
the river.

2.RYAM building is located at 4474 Savannah Hwy (US-84), Jesup, GA 31545